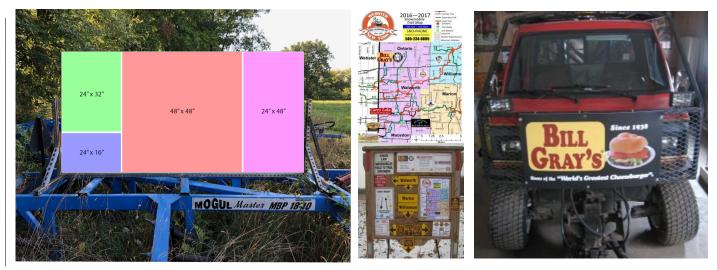

# Bombardier BR160 & New BR180 Groomer Drag Sponsor PACKAGE(s)

- Recognition in newsletter mailed to Club Members
- Social Media Recognition
- Webster Ridge Runners Internet Website Advertisement

The Groomer Drag can accommodate a variety of sign sizes and can be custom tailored to your needs. Minimum size is 16"x24" (\$250 + printed graphic cost) and signs up to 4x8 feet (\$1000 + printed graphic cost) are possible. See sign size & pricing availability. Both sides of the Groomer Drag sign are available. Contact us for design of a Custom Sign Package.

I am enclosing a check for \$\_\_\_\_\_ for the package identified below (please check)

- Please contact me regarding Sponsorship
- Individual or Family Sponsor Package \$100
- Trail Sponsor PACKAGE \$250
- Restaurant Sponsor PACKAGE \$400
- Track Truck Groomer Sponsor PACKAGE \$500 (Sold to Bill Grays)
- Bombardier BR160 Groomer Sponsor PACKAGE \$1000.00 (2 avail)
- Bombardier BR180 Groomer Sponsor PACKAGE \$1000.00 (1 of 2 avail)
- Bombardier Groomer Sponsor Package (displayed on drag) Select one below: \*\*4'x4' = \$750 (+ \$150 for sign) \*\*2'x4' = \$600 (+ \$100 for sign) \*\*24'' x 32'' = \$400 (+ \$75 for sign) \*\*16'' x 24'' = \$250 (+ \$40 for sign)
- Trailside Warming Hut Sponsor PACKAGE \$1000 (Sold to Dunkin Donuts)
- I would like to donate \$\_\_\_\_\_ but do not need to be recognized